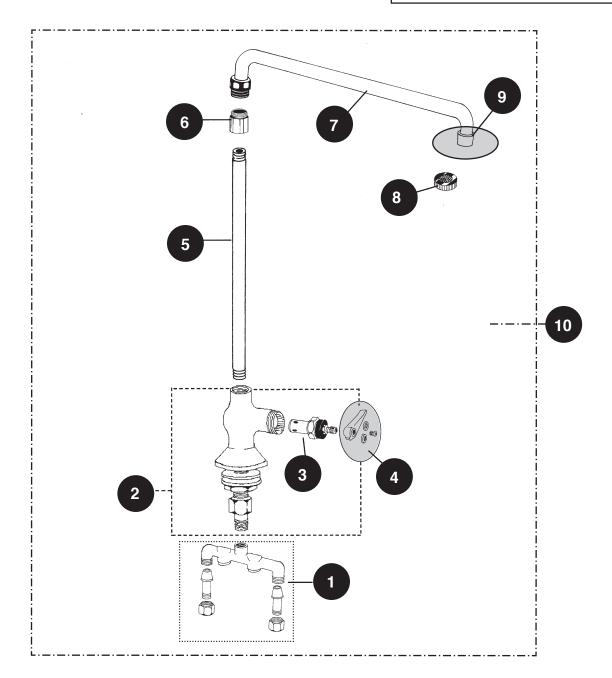

## 18" (450mm) RISER ELEVATES SPOUT TIP 24" (600mm) ABOVE DECK 1/2" NPS MALE INLET, 12" (300mm) SPOUT LENGTH

FURNISHED WITH 1/4" NPT UNION TAILPIECE AND MOUNTING HARDWARE. NOTE: OTHER SPOUT LENGTHS AVAILABLE ON REQUEST

## SINGLE PANTRY FAUCET W/ ELEVATED SWING SPOUT AND MIXING VALVE MODEL # KN65-9012-MV

| ITEM NO. | MODEL NO.    | DESCRIPTION                             |
|----------|--------------|-----------------------------------------|
| 1        | KN63-Y005    | MIXING VALVE                            |
| 2        | KN63-Y001    | FAUCET BODY ASS'Y                       |
| 3        | KN50-Y007    | HOT VALVE ASS'Y                         |
| 4        | K50-0110     | HANDLE REPLACEMENT KIT                  |
| 5        | KN50-X077    | RISER (18" LG.)                         |
| 6        | KN50-X076    | RISER / SPOUT ADAPTER                   |
| 7        | KN11-X012    | 12" SPOUT WITH AERATOR                  |
| 8        | KN50-X132    | STREAM REGULATOR SCREEN                 |
| 9        | KN50-X120    | AERATOR                                 |
| 10       | KN65-9012-MV | DECK MTG ELEVATED SPOUT<br>FAUCET ASS'Y |